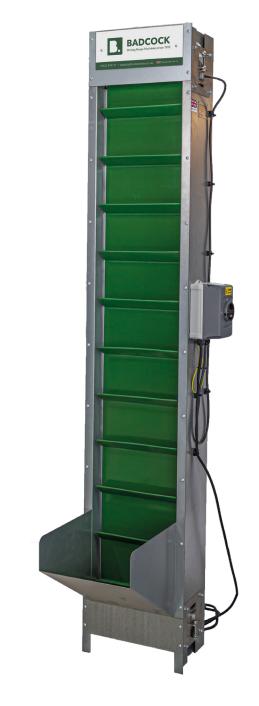

## Ball Conveyors

## **Product Specification**

- Transfers clean balls direct to the dispenser from the washer
- Eliminates lifting of heavy crates and saves on manual labour
- Compact vertical construction reduces space requirement
- Magnelis steel construction for longevity
- Top quality rubber belting
- Power switch can be left or right mounted
- Standard height of 2.1m, but constructed in our factory, so easily adapted to suit your requirements

## **Product dimensions**

2.1m (h) x 0.35m (w) x 0.6m (d)