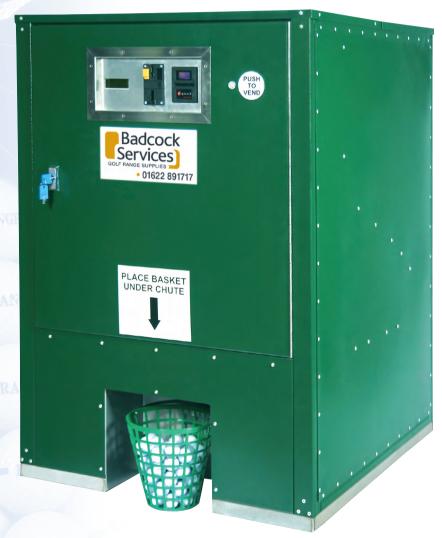

## **Rotary Ball Dispenser**

- State of the art computer controlled software
- Large interactive customer display
- Up to 8 vend options
- 7 programmable daily 'happy hours'
- Full audit printout
- Vends 50 balls in 15 seconds
- · Totals coins inserted and vends according quantity
- · Opto count system
- · Can be integrated with most in-house computer systems
- Available in sizes from 8,500 to 20,000 single outlet
- Manufactured in the UK

custom built machines available in a colour of your choice

#### specification

8,500 ball capacity

1.0m(w) x 1.2m(d) x 1.5m(h)

10,000 ball capacity

 $1.0m(w) \times 1.2m(d) \times 1.8m(h)$ 

electric model power requirement

1 x 13amp single socket

various payment methods available including token, cash, digi-card and plastic membership cards