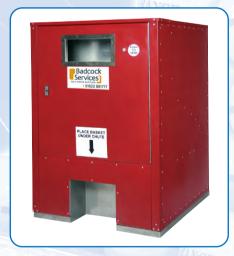

### **Standard Ball Dispenser**

- Standard ball dispenser available as manual or electric
- Reliable and simple to operate and maintain
- Available in the following sizes: 6,500 or 10,000 ball capacity
- Polyester powder coated finish
- Stainless steel dump tray and basket housing
- Adjustable ball counts between 25 and 50 balls
- Adjustable feet enable machine to be sited virtually anywhere
- Manufactured in the UK

#### specification

6,500 ball capacity  $1.0m(w) \times 1.2m(d) \times 1.5m(h)$ 10,000 ball capacity  $1.0m(w) \times 1.2m(d) \times 1.8m(h)$ electric model power requirement 1 x 13amp single socket

For sales, service or technical advice call +44 (0) 1622 89 1717 NOW!