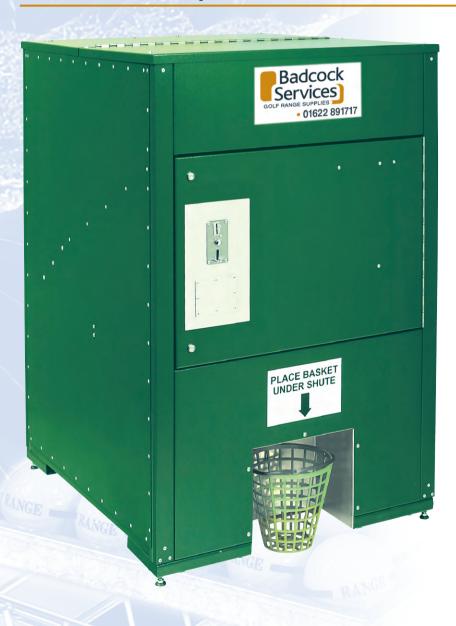

### **Standard Ball Dispenser**

- Standard ball dispenser available as manual or electric
- Reliable and simple to operate and maintain
- Available in the following sizes: 6,500 or 10,000 ball capacity
- Polyester powder coated finish
- Stainless steel dump tray and basket housing
- Adjustable ball counts between 25 and 50 balls
- Adjustable feet enable machine to be sited virtually anywhere
- Manufactured in the UK

#### specification

6,500 ball capacity  $1.0m(w) \times 1.2m(d) \times 1.5m(h)$ 10,000 ball capacity  $1.0m(w) \times 1.2m(d) \times 1.8m(h)$ electric model power requirement 1 x 13amp single socket

For sales, service or technical advice call +44 (0) 1622 89 1717 NOW!